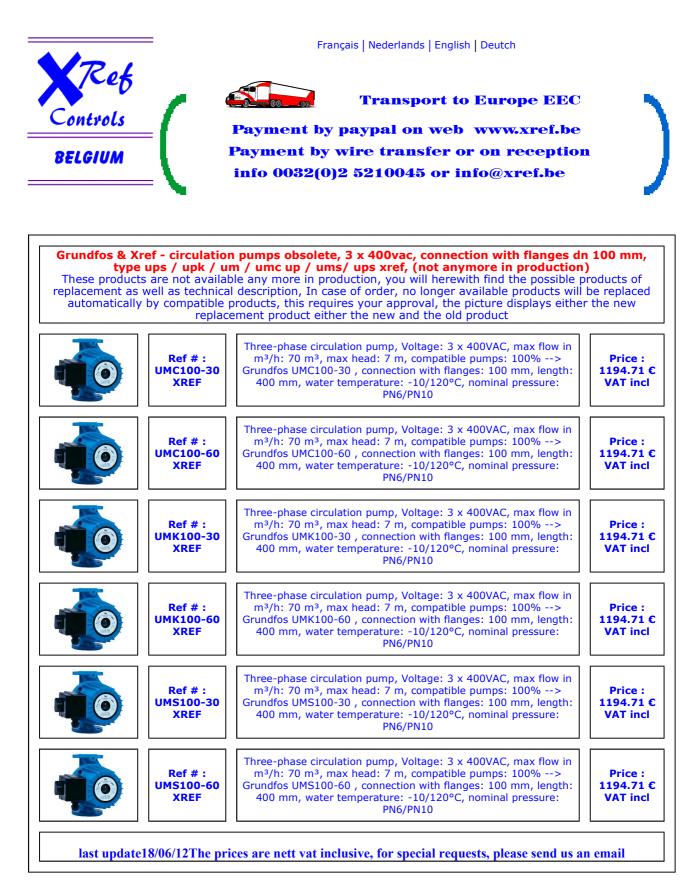

Circulation pumps obsolete, 3 x 400VAC, connection with flanges DN 100 mm, type... Page 1 sur 2

| Stock information | explanation                                       |
|-------------------|---------------------------------------------------|
| *                 | Normal stock 1 to 2 pieces                        |
| **                | Normal stock 2 to 5 pieces                        |
| ***               | Normal stock 5 to 10 pieces                       |
| ****              | Normal stock +10 pieces                           |
| ? x               | limited stock, always inform before ordering      |
| (a)               | normal delay in (a) x week, i case of stock break |